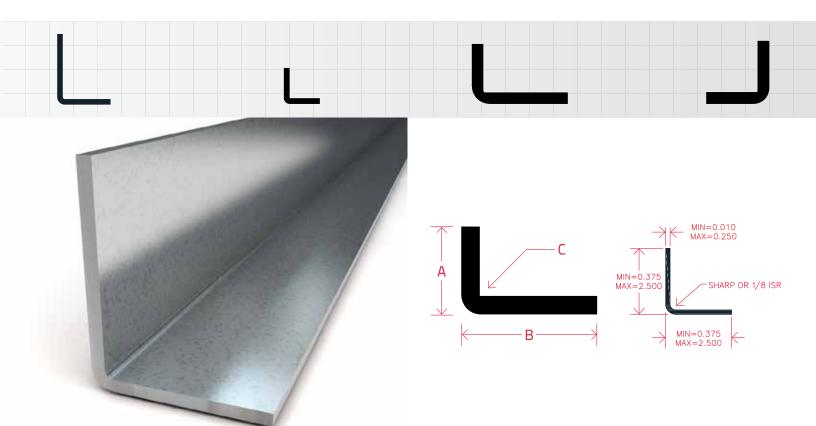

| JOB#  | А     | В     |
|-------|-------|-------|
| 2000A | 0.750 | 0.750 |

**SPECIFICATIONS** 

| JOD#  | A     | Ь     | C     | GAUGE |
|-------|-------|-------|-------|-------|
| 2000A | 0.750 | 0.750 | SHARP | 11    |
| 2370  | 0.500 | 0.625 | SHARP | 16    |
| 2847  | 1.500 | 1.000 | SHARP | 18    |
| 3522  | 0.500 | 0.500 | SHARP | 11    |
| 3716  | 0.880 | 0.660 | SHARP | 16    |
| 3753  | 2.000 | 1.500 | SHARP | 11    |
| 3771  | 2.000 | 1.500 | 0.125 | 12    |
| 3939  | 2.500 | 2.500 | 0.130 | 3     |
|       |       |       |       |       |