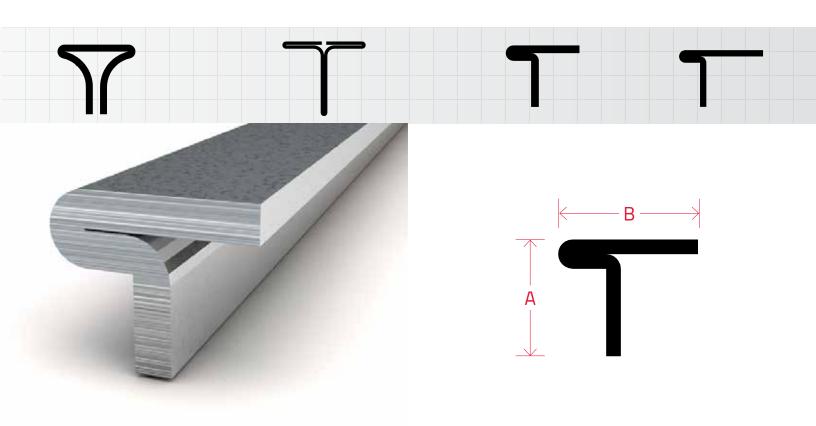

## Roll Formed T-Section

| SPECIFICATIONS |       |       |       |
|----------------|-------|-------|-------|
| JOB#           | А     | В     | GAUGE |
| 2433           | 0.656 | 1.031 | 14    |
| 3288           | 1.500 | 1.438 | 16    |
| 3381           | 0.675 | 1.000 | 14    |
| 3433           | 1.250 | 1.400 | 11    |
| 3698           | 0.836 | 1.000 | 12    |