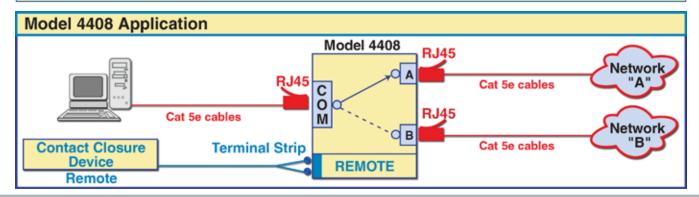

## INTRODUCTION:

The PathWay® Model 4408 Single Channel Cat5e RJ45 A/B Switch with Contact Closure Remote allows the user the capability of sharing a single port interface device connected to the "COMMON" port among two other devices connected to the "A" and "B" ports with remote access functionality. The Model 4408 dimensions are 5.25" W x 2" H x 7.25" D.

The switch may be controlled locally by manually operating the front panel pushbutton or remotely from the Terminal Strip Remote Control port located on the rear of the unit. The Terminal Strip Remote port provides contact closure control. The front panel LED display indicates the switch position and unit power status.

**REMOTE CONTROL:** (1) Terminal Strip on rear panel accepts Contact Closure signaling for remote control operation.

POWER: UL approved 120VAC, 60Hz wall mount power module supplies 12 VDC, 500 mA to the unit.