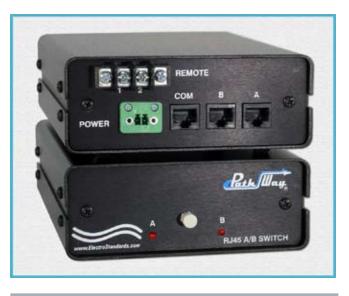

## INTRODUCTION:

The PathWay® Model 4408 Single Channel Cat5e RJ45 A/B Switch with Contact Closure Remote allows the user the capability of sharing a single port interface device connected to the "COMMON" port among two other devices connected to the "A" and "B" ports with remote access functionality. The Model 4408 dimensions are 5.25" W x 2" H x 7.25" D.

The switch may be controlled locally by manually operating the front panel pushbutton or remotely from the Terminal Strip Remote Control port located on the rear of the unit. The Terminal Strip Remote port provides contact closure control. The front panel LED display indicates the switch position and unit power status.

## **SPECIFICATIONS:**

PORT CONNECTORS: (3) RJ45 female connectors labeled A, B, and COMMON.

FRONT PANEL CONTROLS: (1) Front panel pushbutton allows selection of switch position.

**DISPLAY:** (2) Front panel LED's display switch position and power status.

**REMOTE CONTROL:** (1) Terminal Strip on rear panel accepts Contact Closure signaling for remote control operation.

POWER: UL approved 120VAC, 60Hz wall mount power module supplies 12 VDC, 500 mA to the unit.