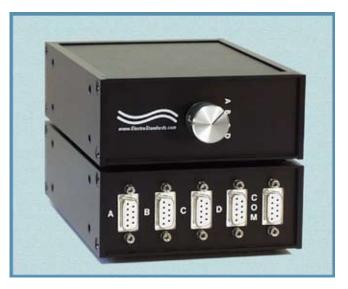

# Model 4505 DB9 ABCD Switch with Manual Operation

• Ideal for device-sharing applications; Applicable to ANY DB9 interface devices

### INTRODUCTION

The Model 4505 DB9 ABCD Switch allows the user to reroute data between any one of four devices to one COMMON device with the simple rotation of a selector switch. All nine pins of the DB9 interface are supported. No need to plug and unplug interconnection cables thereby eliminating connector wear and/or errors when reconfiguring networks.

#### **FEATURES**

- Allows quick connection to any one of four devices from one COMMON device.
- High quality sealed switch with self wiping contacts.
- Transparent to data format.
- All 9 leads are switched.
- Eliminates the need to plug and unplug cables.
- Manual operation, no power required.
- All metal enclosure reduces EMI/RFI interference.
- Miniature package dimensions: 1.75" H X 4.3" W x 6.5" D.
- Custom length DB9 cables available for your switch installation.

#### **SPECIFICATIONS:**

PORT CONNECTORS: (5) DB9 female connectors labeled A, B, C, D, and COMMON.
FRONT PANEL CONTROL: (1) Front panel rotary switch allows selection of switch position.
POWER: No power required.
DIMENSIONS: 4.3" W x 1.75" H x 6.5" D.
WEIGHT: Approximately 2.0 lbs.