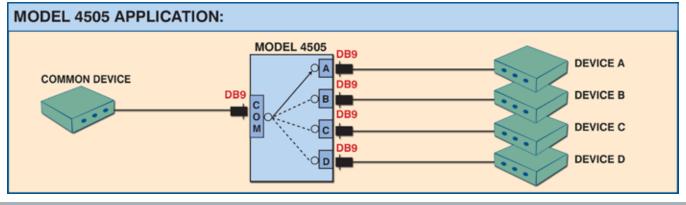

### INTRODUCTION

The Model 4505 DB9 ABCD Switch allows the user to reroute data between any one of four devices to one COMMON device with the simple rotation of a selector switch. All nine pins of the DB9 interface are supported. No need to plug and unplug interconnection cables thereby eliminating connector wear and/or errors when reconfiguring networks.

#### **FEATURES**

- Allows quick connection to any one of four devices from one COMMON device.
- High quality sealed switch with self wiping contacts.
- Transparent to data format.
- All 9 leads are switched.
- Eliminates the need to plug and unplug cables.
- Manual operation, no power required.
- All metal enclosure reduces EMI/RFI interference.
- Miniature package dimensions: 1.75" H X 4.3" W x 6.5" D.
- Custom length DB9 cables available for your switch installation.