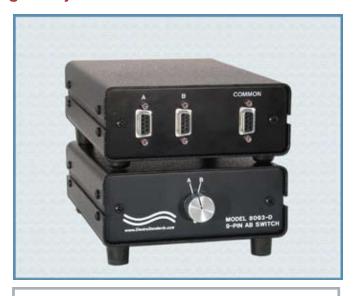

## Model 8093 DB9 A/B Switch, All F Connectors, Manual, Desktop

Adds efficiency to network; allows sharing of any DB9 interface devices.

## INTRODUCTION

The Model 8093 allows the user to access two DB9 devices connected to the A and B ports from one DB9 device connected to the COMMON port. Switching between devices A and B is quick and easy via the front panel rotary selector - No need to plug and unplug cables; no chance for network reconfiguration errors.

## **FEATURES**

- Manually select port from knob located on the front panel.
- All 9 leads switched simultaneously.
- DB9 female ports "A", "B", and "COMMON" located on rear panel.
- High quality switch, utilizes self wiping contacts.
- Manually operated, no power required.
- Switch case is a rugged all-aluminum enclosure for EMI protection.
- Desktop style chassis, 5.25" Wide x 2.0" High x 7.25" Deep.
- · Lifetime guarantee.