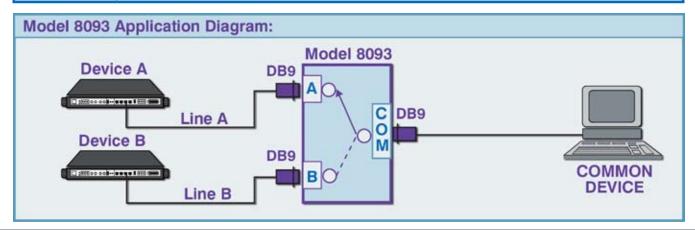

## INTRODUCTION

The Model 8093 allows the user to access two DB9 devices connected to the A and B ports from one DB9 device connected to the COMMON port. Switching between devices A and B is quick and easy via the front panel rotary selector - No need to plug and unplug cables; no chance for network reconfiguration errors.