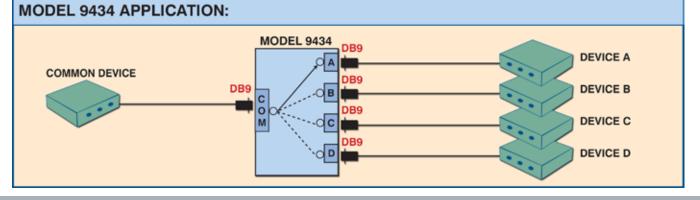

## INTRODUCTION

The Model 9434 DB9 ABCD Switch allows the user to reroute data between any one of four devices to one COMMON device with the simple rotation of a selector switch. All nine pins of the DB9 interface are supported. No need to plug and unplug interconnection cables thereby eliminating connector wear and/or errors when reconfiguring networks.

### **SPECIFICATIONS:**

**PORT CONNECTORS:** (5) DB9 female connectors labeled A, B, C, D, and COMMON. **FRONT PANEL CONTROL:** (1) Rotary switch on front panel selects A, B, C, or D.

**POWER:** No power required. Manually operated.