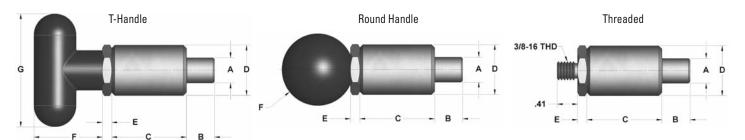

| T-HANDLE - NON-LOCKING                  |                                        |                                   |                   |      |       |                   |      |        |       |  |
|-----------------------------------------|----------------------------------------|-----------------------------------|-------------------|------|-------|-------------------|------|--------|-------|--|
| Steel Plunger<br>Steel Housing<br>Part# | Steel Plunger<br>Alum Housing<br>Part# | SS Plunger<br>SS Housing<br>Part# | +.002<br>004<br>A | В    | С     | +.000<br>005<br>D | E    | F      | G     |  |
| CP-K25T                                 | CP-K25TAL                              | _                                 | 1/4               | 9/16 | 1-1/2 | 1.000             | 3/16 | 1-7/16 | 2-1/4 |  |
| CP-K100T                                | CP-K100TAL                             | CP-K100TSS                        | 3/8               | 9/16 | 1-1/2 | 1.000             | 3/16 | 1-7/16 | 2-1/4 |  |
| CP-K200T                                | CP-K200TAL                             | CP-K200TSS                        | 1/2               | 9/16 | 1-1/2 | 1.000             | 3/16 | 1-7/16 | 2-1/4 |  |
| CP-K320T                                | CP-K320TAL                             | CP-K320TSS                        | 1/2               | 9/16 | 2-1/4 | 1.000             | 3/16 | 1-7/16 | 2-1/4 |  |
| CP-K420T                                | CP-K420TAL                             | _                                 | 5/8               | 9/16 | 2-1/4 | 1.000             | 3/16 | 1-7/16 | 2-1/4 |  |

| T-HANDLE - WITH LOCKOUT                 |                                        |                                   |                   |      |       |                   |      |        |       |  |
|-----------------------------------------|----------------------------------------|-----------------------------------|-------------------|------|-------|-------------------|------|--------|-------|--|
| Steel Plunger<br>Steel Housing<br>Part# | Steel Plunger<br>Alum Housing<br>Part# | SS Plunger<br>SS Housing<br>Part# | +.002<br>004<br>A | В    | С     | +.000<br>005<br>D | E    | F      | G     |  |
| CP-K25TLO                               | CP-K25TLOAL                            | _                                 | 1/4               | 9/16 | 1-1/2 | 1.000             | 3/16 | 1-7/16 | 2-1/4 |  |
| CP-K100TLO                              | CP-K100TLOAL                           | CP-K100TLOSS                      | 3/8               | 9/16 | 1-1/2 | 1.000             | 3/16 | 1-7/16 | 2-1/4 |  |
| CP-K200TLO                              | CP-K200TLOAL                           | CP-K200TLOSS                      | 1/2               | 9/16 | 1-1/2 | 1.000             | 3/16 | 1-7/16 | 2-1/4 |  |
| CP-K320TL0                              | CP-K320TLOAL                           | CP-K320TLOSS                      | 1/2               | 9/16 | 2-1/4 | 1.000             | 3/16 | 1-7/16 | 2-1/4 |  |
| CP-K420TLO                              | CP-K420TLOAL                           | _                                 | 5/8               | 9/16 | 2-1/4 | 1.000             | 3/16 | 1-7/16 | 2-1/4 |  |

| <b>ROUND HANDL</b>                      | ROUND HANDLE - NON-LOCKING             |                                   |                   |      |       |                   |      |       |  |  |  |
|-----------------------------------------|----------------------------------------|-----------------------------------|-------------------|------|-------|-------------------|------|-------|--|--|--|
| Steel Plunger<br>Steel Housing<br>Part# | Steel Plunger<br>Alum Housing<br>Part# | SS Plunger<br>SS Housing<br>Part# | +.002<br>004<br>A | В    | С     | +.000<br>005<br>D | E    | F     |  |  |  |
| CP-K25R                                 | CP-K25RAL                              | _                                 | 1/4               | 9/16 | 1-1/2 | 1.000             | 3/16 | 1-3/8 |  |  |  |
| CP-K100R                                | CP-K100RAL                             | CP-K100RSS                        | 3/8               | 9/16 | 1-1/2 | 1.000             | 3/16 | 1-3/8 |  |  |  |
| CP-K200R                                | CP-K200RAL                             | CP-K200RSS                        | 1/2               | 9/16 | 1-1/2 | 1.000             | 3/16 | 1-3/8 |  |  |  |
| CP-K320R                                | CP-K320RAL                             | CP-K320RSS                        | 1/2               | 9/16 | 2-1/4 | 1.000             | 3/16 | 1-3/8 |  |  |  |
| CP-K420R                                | CP-K420RAL                             | _                                 | 5/8               | 9/16 | 2-1/4 | 1.000             | 3/16 | 1-3/8 |  |  |  |

| <b>ROUND HANDL</b>                      | ROUND HANDLE - WITH LOCKOUT            |                                   |                   |      |       |                   |      |       |  |  |
|-----------------------------------------|----------------------------------------|-----------------------------------|-------------------|------|-------|-------------------|------|-------|--|--|
| Steel Plunger<br>Steel Housing<br>Part# | Steel Plunger<br>Alum Housing<br>Part# | SS Plunger<br>SS Housing<br>Part# | +.002<br>004<br>A | В    | С     | +.000<br>005<br>D | E    | F     |  |  |
| CP-K25RLO                               | CP-K25RLOAL                            | _                                 | 1/4               | 9/16 | 1-1/2 | 1.000             | 3/16 | 1-3/8 |  |  |
| CP-K100RL0                              | CP-K100RLOAL                           | CP-K100RLOSS                      | 3/8               | 9/16 | 1-1/2 | 1.000             | 3/16 | 1-3/8 |  |  |
| CP-K200RLO                              | CP-K200RLOAL                           | CP-K200RLOSS                      | 1/2               | 9/16 | 1-1/2 | 1.000             | 3/16 | 1-3/8 |  |  |
| CP-K320RLO                              | CP-K320RLOAL                           | CP-K320RLOSS                      | 1/2               | 9/16 | 2-1/4 | 1.000             | 3/16 | 1-3/8 |  |  |
| CP-K420RLO                              | CP-K420RLOAL                           | _                                 | 5/8               | 9/16 | 2-1/4 | 1.000             | 3/16 | 1-3/8 |  |  |

| THREADED END - NON-LOCKING              |                                        |                                   |                   |      |       |                   |      |  |  |  |  |  |  |
|-----------------------------------------|----------------------------------------|-----------------------------------|-------------------|------|-------|-------------------|------|--|--|--|--|--|--|
| Steel Plunger<br>Steel Housing<br>Part# | Steel Plunger<br>Alum Housing<br>Part# | SS Plunger<br>SS Housing<br>Part# | +.002<br>004<br>A | В    | C     | +.000<br>005<br>D | E    |  |  |  |  |  |  |
| CP-K25NK                                | CP-K25NKAL                             | _                                 | 1/4               | 9/16 | 1-1/2 | 1.000             | 3/16 |  |  |  |  |  |  |
| CP-K100NK                               | CP-K100NKAL                            | CP-K100NKSS                       | 3/8               | 9/16 | 1-1/2 | 1.000             | 3/16 |  |  |  |  |  |  |
| CP-K200NK                               | CP-K200NKAL                            | CP-K200NKSS                       | 1/2               | 9/16 | 1-1/2 | 1.000             | 3/16 |  |  |  |  |  |  |
| CP-K320NK                               | CP-K320NKAL                            | CP-K320NKSS                       | 1/2               | 9/16 | 2-1/4 | 1.000             | 3/16 |  |  |  |  |  |  |
| CP-K420NK                               | CP-K420NKAL                            | _                                 | 5/8               | 9/16 | 2-1/4 | 1.000             | 3/16 |  |  |  |  |  |  |