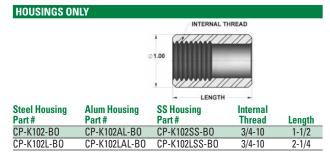

## **PULL PINS**

These spring loaded pull pins allow you to quickly retract and engage the plunger for locating, fastening and quick change operations. They consist of two parts which include a housing (barrel) and a plunger assembly. The plunger assembly screws into the housing. The housing is designed to be welded into place for strength. Pulling on the handle of the plunger assembly retracts the plunger into the housing. Releasing the handle allows the spring loaded plunger to extend. The lockout style allows you to pull and rotate the handle 1/4 turn to hold the plunger in the retracted position. The style without handles feature a 3/8-16 threaded end so the user can add a different handle or other method of actuation. The zinc plated steel plunger assemblies are made from C1038 steel on all sizes except the 5/8 which is made from 12L15 steel. The steel housing is made from 12L15 steel for welding to the fixture and is not plated. The aluminum housings are made from 6061-T6. The stainless steel models (plunger assembly and housing) are made from 303 stainless steel. Pull up force is approximately 5 lbs. Handles are made from black plastic.